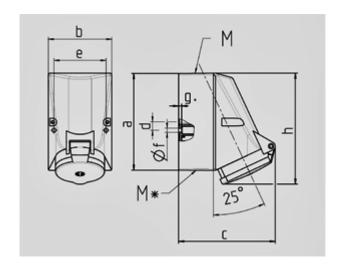

Protection type IP 44
Ampere 32A
Poles 3p
Voltage 230V
Hertz 50-60 Hz
Earth position 6h
Contact standard
Connection technology Screw terminals

Std. Pack. 10 Qty.

| Drawing          | Amp.    | 16                |                            |             | 32    |       |
|------------------|---------|-------------------|----------------------------|-------------|-------|-------|
| 1 MB 43          | Poles   | 4                 | 5                          | 3           | 4     | 5     |
| Dim. in mm       | а       | 128               | 128                        | 128         | 128   | 128   |
|                  | b       | 84                | 84                         | 84          | 84    | 84    |
|                  | c       | 122               | 124                        | 136         | 136   | 138   |
|                  | d       | 11                | 11                         | 11          | 11    | 11    |
|                  | e       | 68                | 68                         | 68          | 68    | 68    |
|                  | f       | 5,3               | 5,3                        | 5,3         | 5,3   | 5,3   |
|                  | g.      | 4                 | 4                          | 4           | 4     | 4     |
|                  | h       | 144               | 145                        | 158         | 158   | 160   |
|                  | М       | 25                | 25                         | 32          | 32    | 32    |
|                  | М*      | 2x25 (blind) to b | 2x25 (blind) to be cut out |             |       |       |
| Max. cable dian  | n. (mm) | 18                | 18                         | 18/25       | 18/25 | 18/25 |
| Terminal for cor |         | 1,5               | 1,5                        | 2,5         | 2,5   | 2,5   |
| section (mm²) m  | ninmax. | <b> </b> —4       | -4                         | <b>—</b> 10 | —10   | —10   |
|                  |         |                   |                            |             |       |       |