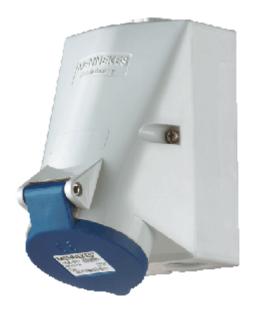

## Wall mounted socket - Part no. 1421

- screw terminals
- internal fixing
- one cable entry at top, two blind cable entries (can be cut out) at the bottom
- enclosure base can be turned 180
- sockets are designed for adding an auxiliary contact switch

Protection type IP 44
Ampere 32A
Poles 3p
Voltage 230V
Hertz 50-60 Hz
Earth position 6h
Contact standard
Connection technology Screw terminals

Std. Pack. 10 Qty.

| Drawing          | Amp.    | 16                |                            |             | 32    |       |
|------------------|---------|-------------------|----------------------------|-------------|-------|-------|
| 1 MB 43          | Poles   | 4                 | 5                          | 3           | 4     | 5     |
| Dim. in mm       | а       | 128               | 128                        | 128         | 128   | 128   |
|                  | b       | 84                | 84                         | 84          | 84    | 84    |
|                  | c       | 122               | 124                        | 136         | 136   | 138   |
|                  | d       | 11                | 11                         | 11          | 11    | 11    |
|                  | e       | 68                | 68                         | 68          | 68    | 68    |
|                  | f       | 5,3               | 5,3                        | 5,3         | 5,3   | 5,3   |
|                  | g.      | 4                 | 4                          | 4           | 4     | 4     |
|                  | h       | 144               | 145                        | 158         | 158   | 160   |
|                  | М       | 25                | 25                         | 32          | 32    | 32    |
|                  | М*      | 2x25 (blind) to b | 2x25 (blind) to be cut out |             |       |       |
| Max. cable dian  | n. (mm) | 18                | 18                         | 18/25       | 18/25 | 18/25 |
| Terminal for cor |         | 1,5               | 1,5                        | 2,5         | 2,5   | 2,5   |
| section (mm²) m  | ninmax. | <b> </b> —4       | -4                         | <b>—</b> 10 | —10   | —10   |
|                  |         |                   |                            |             |       |       |